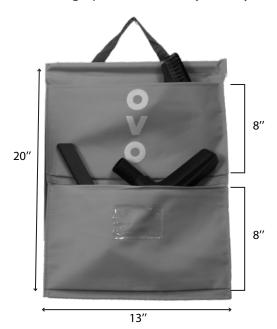

## 5.1 Tool Cady

The perfect accessory to have your small tools always accessible.

**5.2** Chrome hose hanger

The perfect accessory to store your hose neatly.

**5.3** Accessory bag

2 Large pockets to easily store your accessories without making a mess in your storage room.