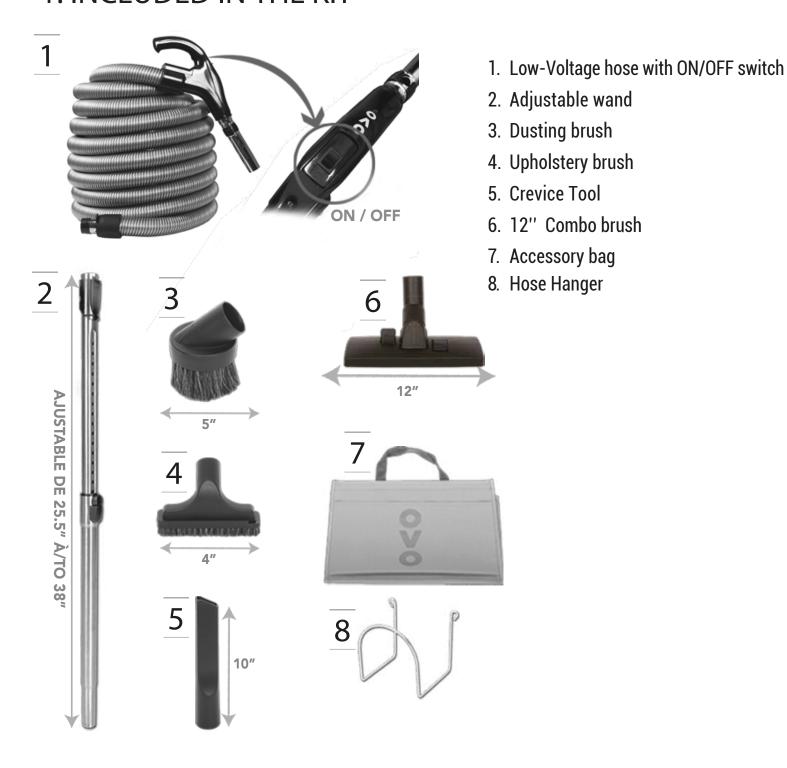

## 1. INCLUDED IN THE KIT

#### 3. HOW TO USE THE WAND

3.1 How to extend the wand

To extend the wand, simply push on the button (E) and pull on the wand (F) at the same time

3.1 How to connect the wand to the hose nozzle

Align the hose nozzle button **(G)** with the lock button on the wand **(H)** and push the nozzle into the wand until you hear a "click".

3.1 How to connect the different attachment tools Insert the other end of the wand into the port on the brushes

## 4. INCLUDED CLEANING TOOLS

4.1 12" Combo brush

Ideal for linoleum, ceramics, tiles and rugs

**4.2** Dusting brush

Made of horse hair - Delicate and soft on furniture

4.3 Upholstery brush

Made of horse hair - Perfect for delicate furniture

4.4 Crevice tool

Ideal for cleaning nooks and crannies