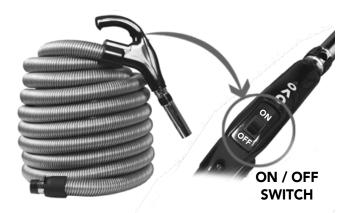

2.3 Starting and stopping your central vacuum

If your inlets have 2 low-voltage pins inside as demonstrated in step 2.1, you will be able to start and stop your central vacuum directly from the switch on the hose handle.