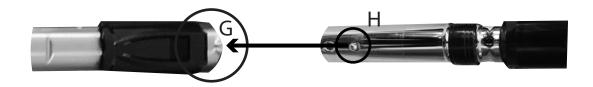

#### 3. HOW TO USE THE WAND

3.1 How to extend the wand

To extend the wand, simply push on the button (E) and pull on the wand (F) at the same time

3.1 How to connect the wand to the hose nozzle

Align the hose nozzle button **(G)** with the lock button on the wand **(H)** and push the nozzle into the wand until you hear a "click".