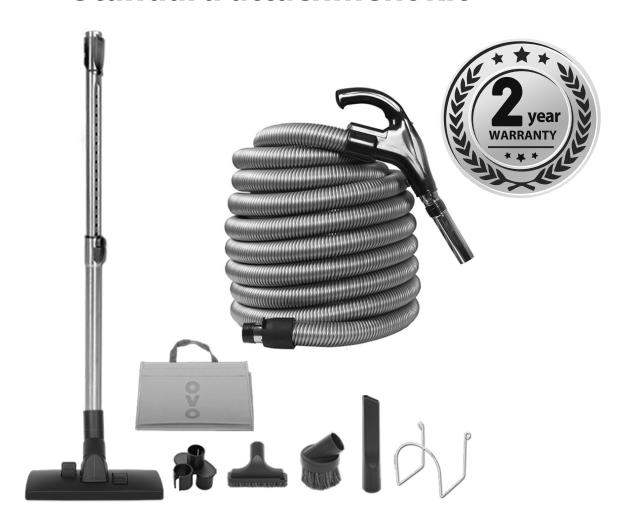

# User Manual Standard attachment kit



**Model Number:** 

KIT-LV30/35/40-S

# Index

| 1. Specifications          | 3 |
|----------------------------|---|
| 2. Low-Voltage Hose        | 4 |
| 3. How to use the wand     | 5 |
| 4. Included cleaning tools | 6 |
| 5. Easy Storage included   | 7 |



## 1. INCLUDED IN THE KIT



#### 2. LOW-VOLTAGE HOSE

### 2.1 Compatibility

The hose is compatible with most wall inlets. Inlets must have a 1.5" inner diameter (A) in order for the hose to fit, and must have 2 low-voltage pins/metal prongs (B) in order to turn the hose ON/OFF from the switch located on the hose handle.





2.2 Connecting the hose to the wall inlet

The hose end cuff must be connected as shown in the picture below. The black part on the end cuff must be well aligned with the 2 pins inside the inlet **(C)**. The p