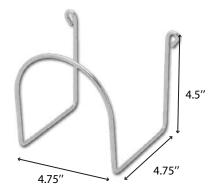

## 5.1 Tool Cady

The perfect accessory to have your small tools always accessible.

**5.2** Chrome hose hanger

The perfect accessory to store your hose neatly.

**5.3** Accessory bag

2 Large pockets to easily store your accessories without making a mess in your storage room.