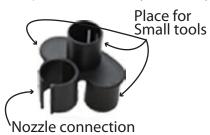

## 5.1 Tool Cady

The perfect accessory to have your small tools always accessible.

**5.2** Chrome hose hanger

The perfect accessory to store your hose neatly.

**5.3** Accessory bag

2 Large pockets to easily store your accessories without making a mess in your storage room.