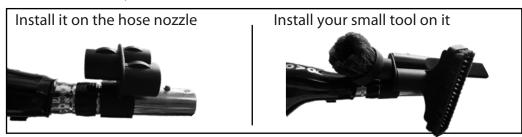

#### 3. HOW TO USE THE WAND

3.1 How to extend the wand

To extend the wand, simply push on the button (E) and pull on the wand (F) at the same time

3.1 How to connect the wand to the hose nozzle

Align the hose nozzle button **(G)** with the lock button on the wand **(H)** and push the nozzle into the wand until you hear a "click".

3.1 How to connect the different attachment tools Insert the other end of the wand into the port on the brushes