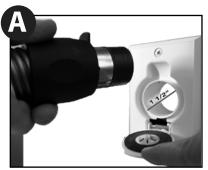

### 2.1 Compatibility

The hose is compatible with most wall inlets. Inlets must have a 1.5" inner diameter (A) in order for the hose to fit, and must have 2 low-voltage pins/metal prongs (B) in order to turn the hose ON/OFF from the switch located on the hose handle.