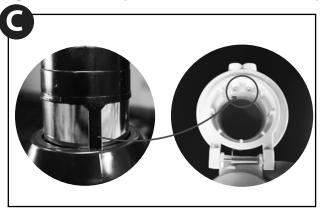

2.2 Connecting the hose to the wall inlet

The hose end cuff must be connected as shown in the picture below. The black part on the end cuff must be well aligned with the 2 pins inside the inlet **(C)**. The plastic square must be facing up **(D)**.