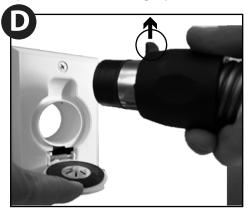

2.2 Connecting the hose to the wall inlet

The hose end cuff must be connected as shown in the picture below. The black part on the end cuff must be well aligned with the 2 pins inside the inlet **(C)**. The plastic square must be facing up **(D)**.