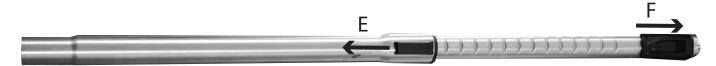

#### 3. HOW TO USE THE WAND

3.1 How to extend the wand

To extend the wand, simply push on the button (E) and pull on the wand (F) at the same time

3.1 How to connect the wand to the hose nozzle

Align the hose nozzle button **(G)** with the lock button on the wand **(H)** and push the nozzle into the wand until you hear a "click".