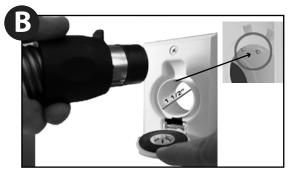

### 2.1 Compatibility

The hose is compatible with most wall inlets. Inlets must have a 1.5" inner diameter (A) in order for the hose to fit, and must have 2 low-voltage pins/metal prongs (B) in order to turn the hose ON/OFF from the switch located on the hose handle.

2.2 Connecting the hose to the wall inlet

The hose end cuff must be connected as shown in the picture below. The black part on the end cuff must be well aligned with the 2 pins inside the inlet **(C)**. The plastic square must be facing up **(D)**.