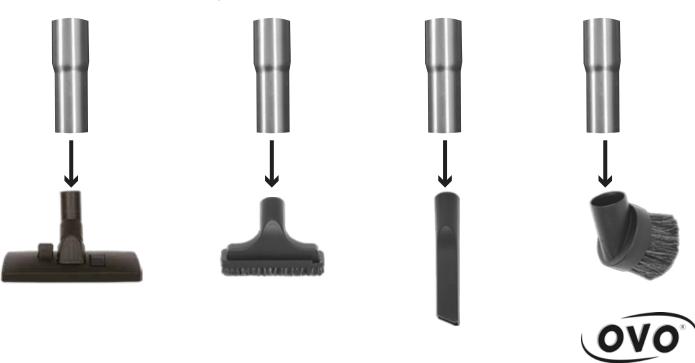

3.1 How to connect the different attachment tools Insert the other end of the wand into the port on the brushes

## 4. INCLUDED CLEANING TOOLS

4.1 12" Combo brush

Ideal for linoleum, ceramics, tiles and rugs

**4.2** Dusting brush

Made of horse hair - Delicate and soft on furniture

4.3 Upholstery brush

Made of horse hair - Perfect for delicate furniture

4.4 Crevice tool

Ideal for cleaning nooks and crannies