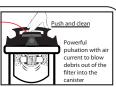

# OVO Wet/Dry 20L - 5 gal Vacuum

WD-512-SS-BIDZ







5 gal/20L Stainless Steel Canister Tank Drain

Depth / Profondeur 12.79"

## **FEATURES**







Filter auto-clean system







Integrated vacuum hose storage

### **Technical information**

| HP                         | 5 PEAK HP                   |
|----------------------------|-----------------------------|
| Canister / Cuve            | 20L - 5 gal                 |
| CFM                        | 63.5                        |
| AMP                        | 10A                         |
| Tank Drain                 | Yes                         |
| Blower port                | Yes                         |
| Power cord                 | 18 ft                       |
| Hose included              | 8 ft Long<br>1.25" Diameter |
| Watts                      | 1200                        |
| Sealed Pressure            | 68.5" Waterlift             |
| Wet / Dry                  |