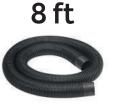

### **Technical information**

| HP                         | 5 PEAK HP                   |
|----------------------------|-----------------------------|
| Canister / Cuve            | 20L - 5 gal                 |
| CFM                        | 63.5                        |
| AMP                        | 10A                         |
| Tank Drain                 | Yes                         |
| Blower port                | Yes                         |
| Power cord                 | 18 ft                       |
| Hose included              | 8 ft Long<br>1.25" Diameter |
| Watts                      | 1200                        |
| Sealed Pressure            | 68.5" Waterlift             |
| Wet / Dry                  | Yes                         |
| Depth                      | 325 mm / 12.79"             |
| Height                     | 475 mm / 16.73"             |
| Width                      | 325 mm / 12.79"             |
| Disposable filtration bags | 20L - 5 GAL                 |
| Cartridge filter           | Yes                         |

# Included

Wet/Dry vacuum HEPA cartridge filter Wet/Dry vacuum collector filter

Wet/Dry vacuum disposable bag FD-5G-BZ

Wet/Dry vacuum hose

ACC-416-BK