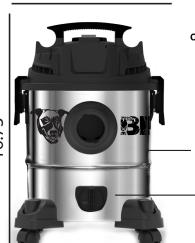

# OVO Wet/Dry 20L - 5 gal Vacuum

WD-512-SS-BIDZ

5 gal/20L Stainless Steel Canister Tank Drain

Depth / Profondeur 12.79"

### **Technical information**

| HP                         | 5 PEAK HP                   |
|----------------------------|-----------------------------|
| Canister / Cuve            | 20L - 5 gal                 |
| CFM                        | 63.5                        |
| AMP                        | 10A                         |
| Tank Drain                 | Yes                         |
| Blower port                | Yes                         |
| Power cord                 | 18 ft                       |
| Hose included              | 8 ft Long<br>1.25" Diameter |
| Watts                      | 1200                        |
| Sealed Pressure            | 68.5" Waterlift             |
| Wet / Dry                  | Yes                         |
| Depth                      | 325 mm / 12.79"             |
| Height                     | 475 mm / 16.73"             |
| Width                      | 325 mm / 12.79"             |
| Disposable filtration bags | 20L - 5 GAL                 |
| Cartridge filter           | Yes                         |