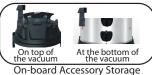

# OVO Wet/Dry 20L - 5 gal Vacuum

WD-512-SS-BIDZ







5 gal/20L Stainless Steel Canister Tank Drain

Depth / Profondeur 12.79"

## **FEATURES**







Filter auto-clean system







Integrated vacuum hose storage

### **Technical information**

| HP                         | 5 PEAK HP                   |
|----------------------------|-----------------------------|
| Canister / Cuve            | 20L - 5 gal                 |
| CFM                        | 63.5                        |
| AMP                        | 10A                         |
| Tank Drain                 | Yes                         |
| Blower port                | Yes                         |
| Power cord                 | 18 ft                       |
| Hose included              | 8 ft Long<br>1.25" Diameter |
| Watts                      | 1200                        |
| Sealed Pressure            | 68.5" Waterlift             |
| Wet / Dry                  | Yes                         |