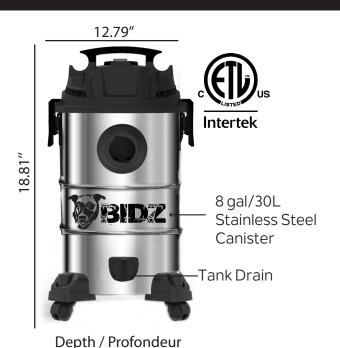

## **Technical information**

| 2                |
|------------------|
|                  |
|                  |
|                  |
|                  |
|                  |
|                  |
|                  |
| eter             |
|                  |
| ift              |
|                  |
|                  |
| 12.79"           |
| 12.79"<br>18.81' |
|                  |
| 18.81'           |
|                  |